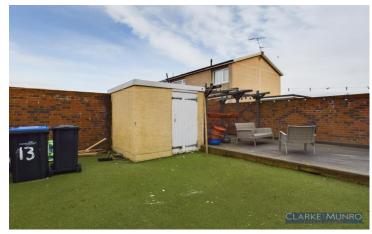

# **Key Features:**

- SPACIOUS 3 BEDROOM PROPERTY
- GAS CENTRAL HEATING VIA COMBI BOILER
- FAMILY BATHROOM AND SEPERATE SHOWER
  ROOM
- EASY TO MAINTAIN REAR GARDEN WITH ARTIFICIAL TURF
- POPULAR RESIDENTIAL LOCATION

## **Property Description:**

Clarke Munro would like to welcome this spacious three bedroom property to market, Ideal for investors and first time buyers, Well located for schools and local amenities. The property boasts features such as ground floor shower room, walled easy to maintain gardens and plenty of storage. Briefl comprising of Entrance porch, dining kitchen with a range of matching units, inner hallway with access to lounge and shower room. The first floor has three bedrooms and bathroom w/c. Externally are walled gardens to the front and rear mainly laid with patio and artifical turf. An early viewing is recommended. PLEASE NOTE THIS PROPERTY IS NON STANDARD CONSTRUCTION.