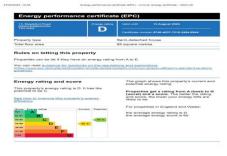

#### **Energy Performance Certificate**

The energy efficiency rating is a measure of the overall efficiency of a home. The higher the rating the more energy efficient the home is and the lower the fuel bills will be.