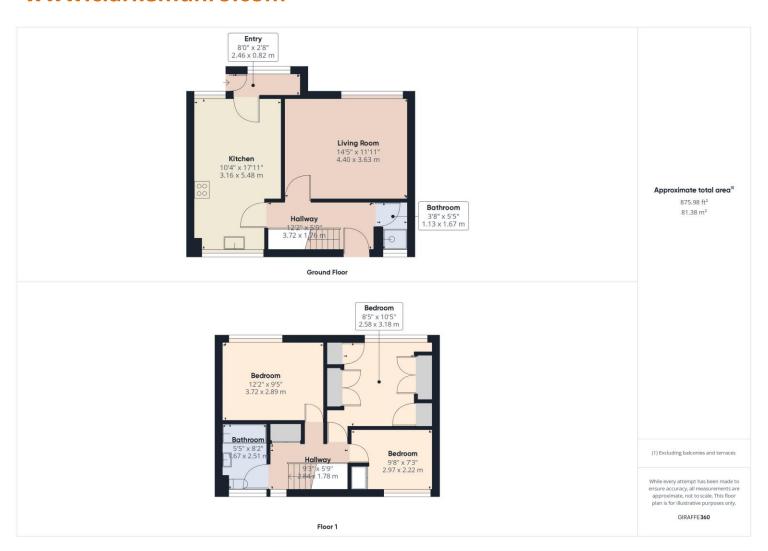

## **Property Description:**

Clarke Munro would like to welcome this spacious three bedroom property to market, Ideal for investors and first time buyers, Well located for schools and local amenities. The property boasts features such as ground floor shower room, walled easy to maintain gardens and plenty of storage. Briefl comprising of Entrance porch, dining kitchen with a range of matching units, inner hallway with access to lounge and shower room. The first floor has three bedrooms and bathroom w/c. Externally are walled gardens to the front and rear mainly laid with patio and artifical turf. An early viewing is recommended. PLEASE NOTE THIS PROPERTY IS NON STANDARD CONSTRUCTION.